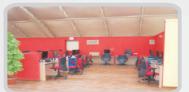

Typical Sizes of manufactured tents as follows.

Small Size Tents: 6x10x3.5m & 6x13.5x3.5m

Medium Size Tents: 9x12x4.2m, 9x30x4.2m & 15x20x5.5m

Large Size Tents: 17x45x5.5m & 17x45x6.4m (USO Tent)

LAMS: 23x60x9.0m & 20x60x11.0m (Larger Area Maintenance Tent)

Used for,

Offices Storage

Accommodation

Housing Units

Workshops

Gymnasiums

Dining Facilities

Sports Facilities

Paint Booths

Processing Centers

Conference Centers

Vehicle Maintenance Shelter

BLK General Trading LLC can produce any required size up to 30m wide and 120m long. Up to 34m wide can design as clear span with no pole support inside the tent.

The Structures do not require the use of concrete or masonry work and can be erected on any surface like desert sand, gravel, loose soil, etc.







## **PHOTO GALLERY**







Computer Station



Play Station

TV Room

Theatre

#### **USO TENT PHOTOS**















**TENT FABRICATION & ERECTION.** 

www.blkgt.com

# PRE-ENGINEERED BUILDINGS

All Structures, Claddings and fabrications are designed in accordance with MBMA, AISC AISI, AWS standards and specifications.

All primary and secondary structural members are cleaned and painted with primers, All Interior partition supports are Pre-Galvinized.



We cover a wide range of Pre-Engineered Structures and can be used for temporary or permanent Structures in all type of areas such as,























# LIFE SUPPORT MAINTENANCE & CONSTRUCTION SERVICES ON CAMPS

Catering, Laundry, Air Charter, Meet and Greet Assist.