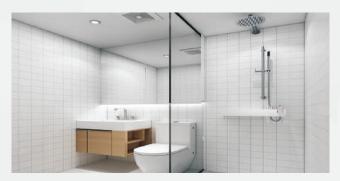

#### **Benefits**

- Can built as two-storey
- Quick and easy
- Dimensionally exact
- Thermally efficient
- Environment friendly
- Strong & durable

- Portable style, easy to transport and store
- Available with numerous options, such as inner partitions, kitchens and showers
- Finished units can be changed by adding or deducting more units
- Easily handled and requires regular lifting equipment and ordinary tools for assembly