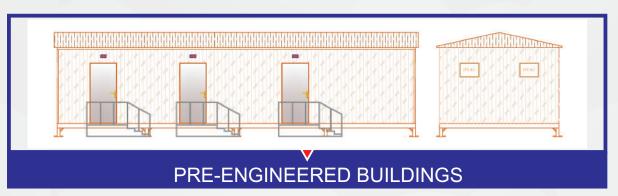

# PRE-ENGINEERED BUILDINGS

All Structures, Claddings and fabrications are designed in accordance with MBMA, AISC AISI, AWS standards and specifications.

All primary and secondary structural members are cleaned and painted with primers, All Interior partition supports are Pre-Galvinized.

We cover a wide range of Pre-Engineered Structures and can be used for temporary or permanent Structures in all type of areas such as,