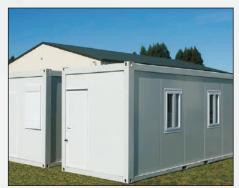

## **CONTAINERIZED UNITS**

KNOW ABOUT OUR PRODUCTS

#### **Benefits**

- Can built as two-storey
- Quick and easy
- Dimensionally exact
- Thermally efficient
- Environment friendly
- Strong & durable

- Portable style, easy to transport and store
- Available with numerous options, such as inner partitions, kitchens and showers
- Finished units can be changed by adding or deducting more units
- Easily handled and requires regular lifting equipment and ordinary tools for assembly

#### KNOW ABOUT OUR PRODUCTS

The containerized unit are demountable flatpack containers and composed of pre-painted sheet steel frame work. Polyurethane foam insulated sandwich panels are used for wall panels and roof panels. The wall panels are interchangeable so that the doors and windows are fitted in any perimeter position.