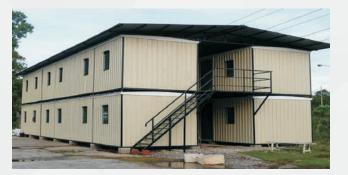

## **CONTAINERIZED UNITS**

KNOW ABOUT OUR PRODUCTS

#### **Benefits**

- Can built as two-storey
- Quick and easy
- Dimensionally exact
- Thermally efficient
- Environment friendly
- Strong & durable

- Portable style, easy to transport and store
- Available with numerous options, such as inner partitions, kitchens and showers
- Finished units can be changed by adding or deducting more units
- Easily handled and requires regular lifting equipment and ordinary tools for assembly

## **CONTAINERIZED UNITS**

#### KNOW ABOUT OUR PRODUCTS

The containerized unit are demountable flatpack containers and composed of pre-painted sheet steel frame work. Polyurethane foam insulated sandwich panels are used for wall panels and roof panels. The wall panels are interchangeable so that the doors and windows are fitted in any perimeter position.