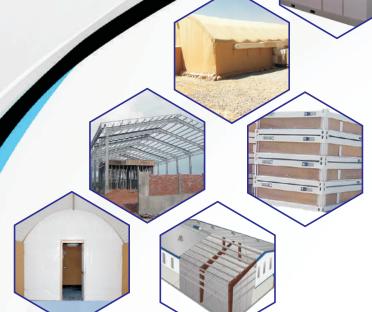

## **CONTAINERIZED UNITS**

KNOW ABOUT OUR PRODUCTS

#### **Benefits**

- Can built as two-storey
- Quick and easy
- Dimensionally exact
- Thermally efficient
- Environment friendly
- Strong & durable

- Portable style, easy to transport and store
- Available with numerous options, such as inner partitions, kitchens and showers
- Finished units can be changed by adding or deducting more units
- Easily handled and requires regular lifting equipment and ordinary tools for assembly

#### KNOW ABOUT OUR PRODUCTS

The containerized unit are demountable flatpack containers and composed of pre-painted sheet steel frame work. Polyurethane foam insulated sandwich panels are used for wall panels and roof panels. The wall panels are interchangeable so that the doors and windows are fitted in any perimeter position.

Demountable flatpack units are designed for stacking in their disassembled and assembled forms. Minimal lifting equipment required for assembly. It can be erected with minimal foundation like level blocks, flat compacted soil etc. Disassembled containers allow for Low Ocean / road transport cost and can provide high wind resistance and earthquake resistance.

These can be supplied as complete turnkey projects. Units can be joined together relatively easy to form buildings of different sizes, as per the client's requirements. Customisable with partition walls, windows, doors, stairs, canopies and flat or sloped roofs.