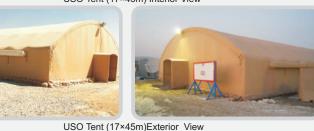

#### LIVING FLATE PACK CONTAINERIZED UNITS

www.blkgt.com

BLK General Trading LLC can produce tents of varying sizes. Typical Sizes of manufactured tents as follows.

Small Size Tents: 6x10x3.5m & 6x13.5x3.5m

Medium Size Tents: 9x12x4.2m, 9x30x4.2m & 15x20x5.5m

Large Size Tents: 17x45x5.5m & 17x45x6.4m (USO Tent)

LAMS: 23x60x9.0m & 20x60x11.0m (Larger Area Maintenance Tent)

Used for,

Offices Storage

Accommodation