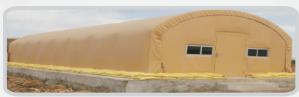

#### KNOW ABOUT OUR PRODUCTS

Our American Tents are made from PVC (polyvinyl chloride) coated woven polyester fabric (Weather Covers) and Mild Steel Tubes (Steel Structure Frames). These Tents are

- Fire retardant
- Easy installation
- 100% Water Proof

- Snow load 20lbs/sq.ft (97.5 kg / m²)
- Withstand Wind load 75mph (120kph)
- Easy to clean and dry
- Withstand Gusty Wind upto 100mph (160kph)
- Especially designed against the harsh climate
- Fungus & Mildew Resistant
- Easy Disassembly, Relocation & Re-Assembly.