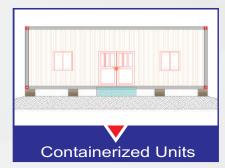

## **CONTAINERIZED UNITS**

KNOW ABOUT OUR PRODUCTS

#### **Benefits**

- Can built as two-storey
- Quick and easy
- Dimensionally exact
- Thermally efficient
- Environment friendly
- Strong & durable

- Portable style, easy to transport and store
- Available with numerous options, such as inner partitions, kitchens and showers
- Finished units can be changed by adding or deducting more units
- Easily handled and requires regular lifting equipment and ordinary tools for assembly

## **CONTAINERIZED UNITS**

#### KNOW ABOUT OUR PRODUCTS

The containerized unit are demountable flatpack containers and composed of pre-painted sheet steel frame work. Polyurethane foam insulated sandwich panels are used for wall panels and roof panels. The wall panels are interchangeable so that the doors and windows are fitted in any perimeter position.