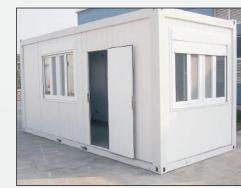

## **CONTAINERIZED UNITS**

KNOW ABOUT OUR PRODUCTS

#### **Benefits**

- Can built as two-storey
- Quick and easy
- Dimensionally exact
- Thermally efficient
- Environment friendly
- Strong & durable

- Portable style, easy to transport and store
- Available with numerous options, such as inner partitions, kitchens and showers
- Finished units can be changed by adding or deducting more units
- Easily handled and requires regular lifting equipment and ordinary tools for assembly

#### KNOW ABOUT OUR PRODUCTS

The containerized unit are demountable flatpack containers and composed of pre-painted sheet steel frame work. Polyurethane foam insulated sandwich panels are used for wall panels and roof panels. The wall panels are interchangeable so that the doors and windows are fitted in any perimeter position.