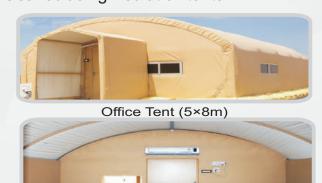

s). These Tents are

- Fire retardant
- Easy installation
- 100% Water Proof

- Snow load 20lbs/sq.ft (97.5 kg / m²)
- Withstand Wind load 75mph (120kph)
- Easy to clean and dry
- Withstand Gusty Wind upto 100mph (160kph)
- Especially designed against the harsh climate
- Fungus & Mildew Resistant
- Easy Disassembly, Relocation & Re-Assembly.

Our Insulated tents are tremendously innovative invention of modern growing technology and we are very proud to say that our insulation technology is highly appreciated by our existing valuable customers.

It will reduce around 40 to 45% of Air conditioning requirement than an ordinary single cover PVC coated fabric (Non Insulated) meaning more energy is saved using insulation tents.



Accomdation Tent (5×18m)



**Accomdation Tent Interior View** 



Office Tent Interior View

## **CONTAINERIZED UNITS**

KNOW ABOUT OUR PRODUCTS

#### **Benefits**

- Can built as two-storey
- Quick and easy
- Dimensionally exact
- Thermally efficient
- Environment friendly
- Strong & durable

- Portable style, easy to transport and store
- Available with numerous options, such as inner partitions, kitchens and showers
- Finished units can be changed by adding or deducting more units
- Easily handled and requires regular lifting equipment and ordinary tools for assembly









www.blkgt.com

## **CONTAINERIZED UNITS**

#### KNOW ABOUT OUR PRODUCTS

The containerized unit are demountable flatpack containers and composed of pre-painted sheet steel frame work. Polyurethane foam insulated sandwich panels are used for wall panels and roof panels. The wall