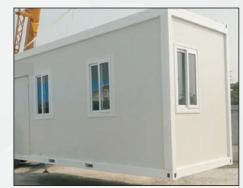

## **CONTAINERIZED UNITS**

KNOW ABOUT OUR PRODUCTS

#### **Benefits**

- Can built as two-storey
- Quick and easy
- Dimensionally exact
- Thermally efficient
- Environment friendly
- Strong & durable

- Portable style, easy to transport and store
- Available with numerous options, such as inner partitions, kitchens and showers
- Finished units can be changed by adding or deducting more units
- Easily handled and requires regular lifting equipment and ordinary tools for assembly

#### KNOW ABOUT OUR PRODUCTS

The containerized unit are demountable flatpack containers and composed of pre-painted sheet steel frame work. Polyurethane foam insulated sandwich panels are used for wall panels and roof panels. The wall panels are interchangeable so that the doors and windows are fitted in any perimeter position.